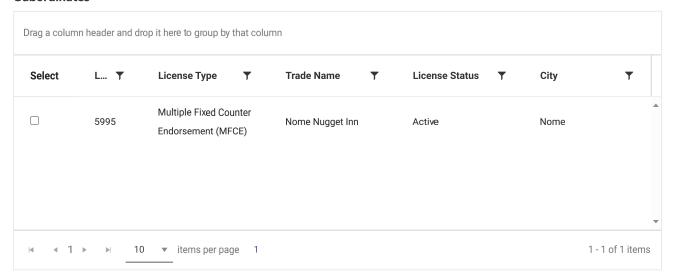

#### **Subordinates**

Is this application being made by you for the benefit of someone else? If "YES," indicate below or attach explanation.

Nο

Has the applicant, applicant's spouse, partner, officer, director or stockholders, of the licensed entity become disqualified by law or by facts and conditions from holding a license or permit under the Alcohol and Cannabis Control Information System Alcoholic Beverage Code? If "YES," indicate below or attach explanation.